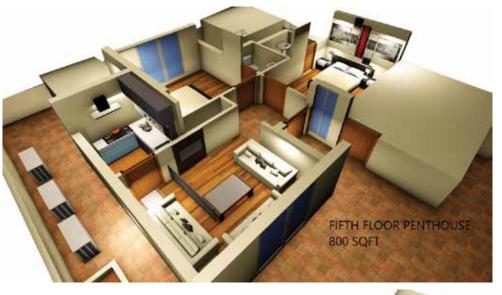

RCADE near by attractions

- Green Valley Hyper Market
- Bahria International school, The City School, Roots International School
- KFC, Burger King, McDonalds, Hardees & Pizza Hutt
- Commercial Banks
- Eye View Park
- Cine Gold Plex Cinema
- Zoo
- PSO Filling Station
- GIGA Mall
- DHA Phase -1
- Bahria International Hospital

Five One Arcade Acantillado Commercial Plot # 51 Phase 7, Bahria Town Rawalpindi





## FIVE ONE ARCADE salient features:

- 24/7 Electric Supply and Lift Service
- Shops/offices and residential apartments
- CCTV security and fire protection system on all floors
- Wide front parking area
- Modern and spacious apartments with quality fittings
- Earthquake proof structure

PROJECT FEATURES

















FIRST FLOOR APT 102 TOTAL AREA 527 SQFT

FIRST
FLOOR PLANS





# PENT HOUSE 3 D PLANS



ROOF TOP FLOOR PLANS







### Address:

Office # 201, Second Floor, Plot # 46, Road 3, Business Square Commercial,

Phase 7, Bahria Town, Islamabad.

### Contact persons:

#### Anis-ud-din Anwar

mobile: +92 (300) 5146793

+92 (312) 5333803

**Yasir Saeed** 

mobile: +92 (331) 9017988

#### **Sohail Kabir**

mobile: +92 (300) 5525342

email: anis.anwar@goforadvantage.com

email: yasir.saeed@goforadvantage.com

ابنا مکان، اپنی پهجان **MAKKAN** 

www.emakkan.com