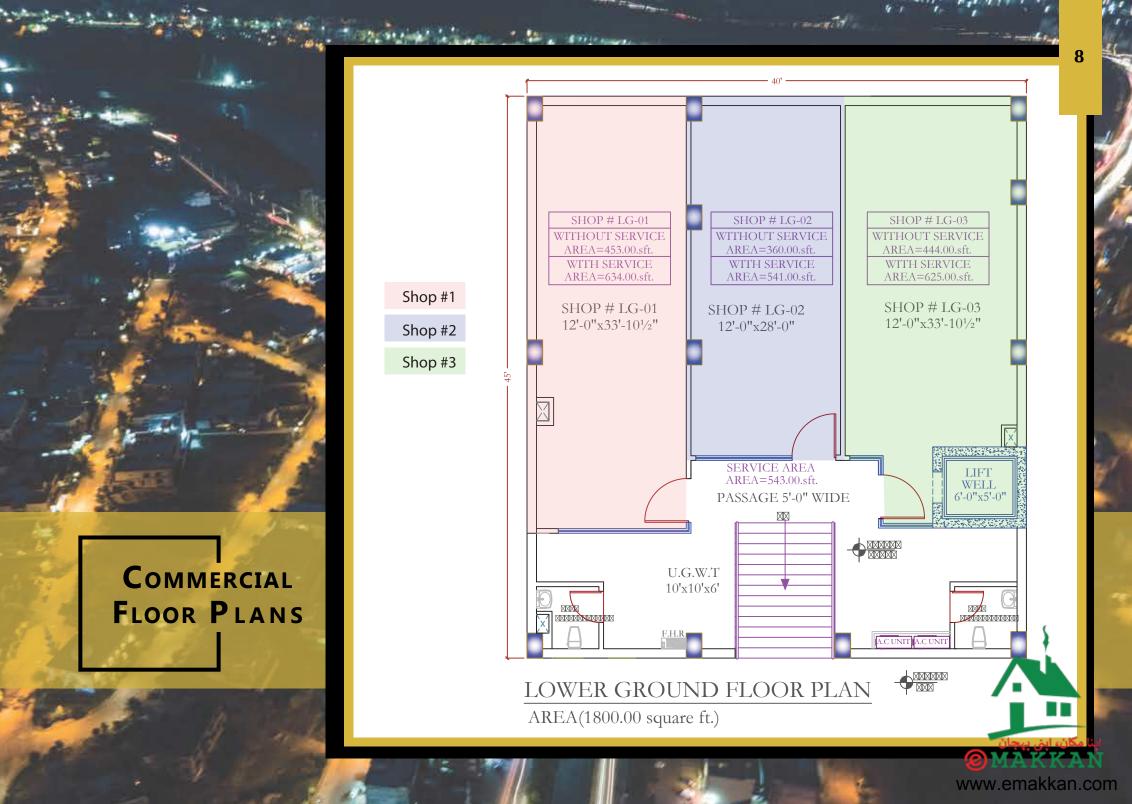

## FIVE ONE ARCADE salient features:

- 24/7 Electric Supply and Lift Service
- Shops/offices and residential apartments
- CCTV security and fire protection system on all floors
- Wide front parking area
- Modern and spacious apartments with quality fittings
- Earthquake proof structure