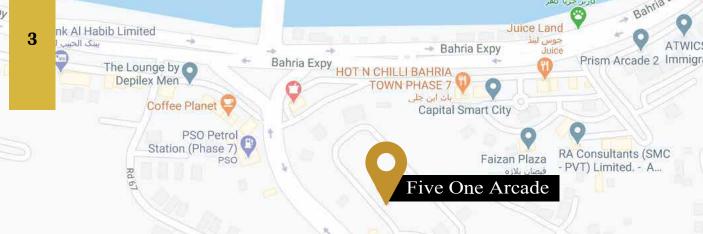

# FIVE ONE ARCADE near by attractions

- Green Valley Hyper Market
- Bahria International school, The City School, Roots International School
- KFC, Burger King, McDonalds, Hardees & Pizza Hutt
- Commercial Banks
- Eye View Park
- Cine Gold Plex Cinema
- Zoo
- PSO Filling Station
- GIGA Mall
- DHA Phase -1
- Bahria International Hospital

Five One Arcade Acantillado Commercial Plot # 51 Phase 7, Bahria Town Rawalpindi