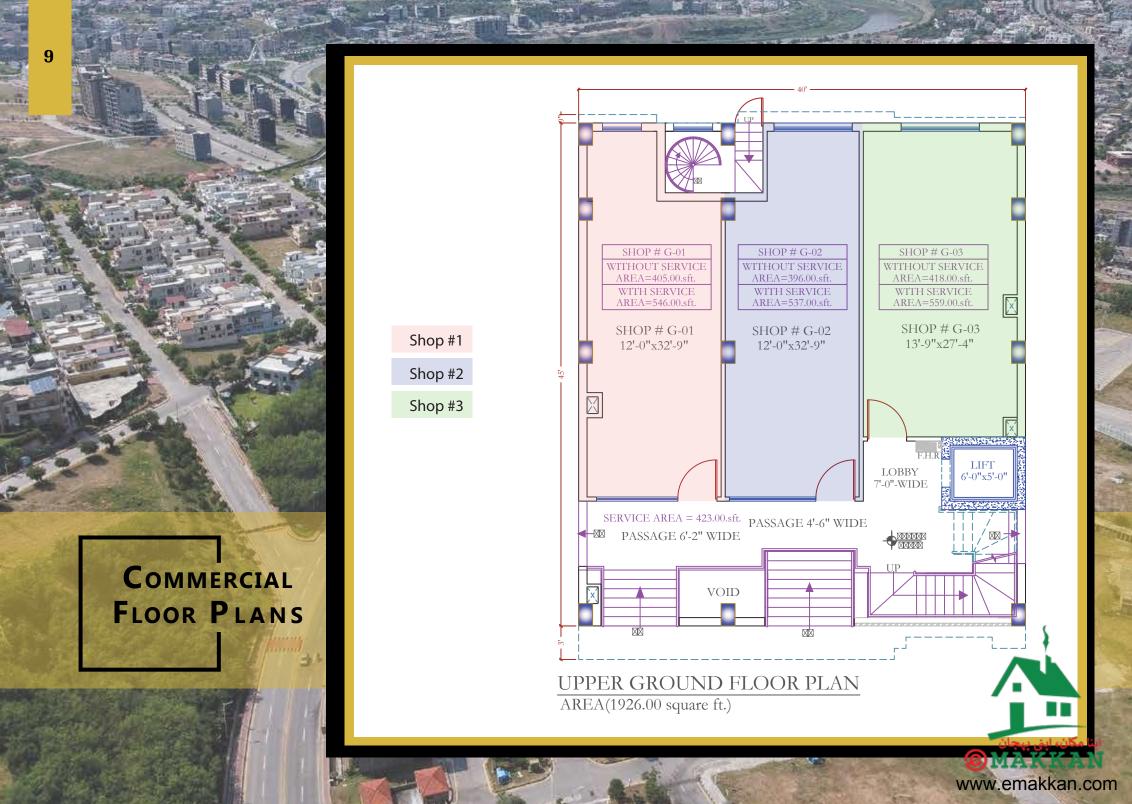

## FIVE ONE ARCADE salient features:

- 24/7 Electric Supply and Lift Service
- Shops/offices and residential apartments
- CCTV security and fire protection system on all floors
- Wide front parking area
- Modern and spacious apartments with quality fittings
- Earthquake proof structure