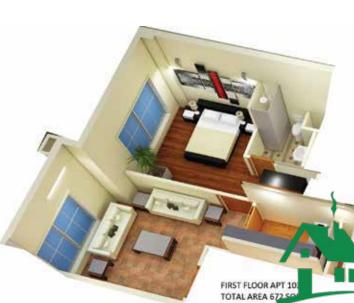

the best possible return on their investments.





# FIVE ONE ARCADE near by attractions

- Green Valley Hyper Market
- Bahria International school, The City School, Roots International School
- KFC, Burger King, McDonalds, Hardees & Pizza Hutt
- Commercial Banks
- Eye View Park
- Cine Gold Plex Cinema
- Zoo
- PSO Filling Station
- GIGA Mall
- DHA Phase -1
- Bahria International Hospital

Five One Arcade Acantillado Commercial Plot # 51 Phase 7, Bahria Town Rawalpindi





## FIVE ONE ARCADE salient features:

- 24/7 Electric Supply and Lift Service
- Shops/offices and residential apartments
- CCTV security and fire protection system on all floors
- Wide front parking area
- Modern and spacious apartments with quality fittings
- Earthquake proof structure

PROJECT FEATURES

















FIRST FLOOR APT 102 TOTAL AREA 527 SQFT

FIRST
FLOOR PLANS





# PENT HOUSE 3 D PLANS



ROOF TOP FLOOR PLANS







### Address:

Office # 201, Second Floor, Plot # 46, Road 3, Business Square Commercial,

Phase 7, Bahria Town, Islamabad.

### Contact persons:

#### Anis-ud-din Anwar

mobile: +92 (300) 5146793

+92 (312) 5333803

**Yasir Saeed** 

mobile: +92 (331) 9017988

#### **Sohail Kabir**

mobile: +92 (300) 5525342

email: anis.anwar@goforadvantage.com

email: yasir.saeed@goforadvantage.com

ابنا مکان، اپنی پهجان **MAKKAN** 

www.emakkan.com