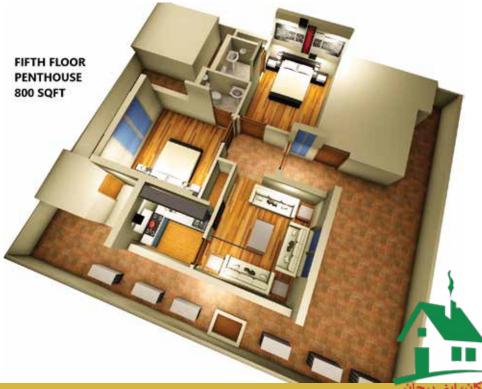

- Green Valley Hyper Market
- Bahria International school, The City School, Roots International School
- KFC, Burger King, McDonalds, Hardees & Pizza Hutt
- Commercial Banks
- Eye View Park
- Cine Gold Plex Cinema
- Zoo
- PSO Filling Station
- GIGA Mall
- DHA Phase -1
- Bahria International Hospital

Five One Arcade Acantillado Commercial Plot # 51 Phase 7, Bahria Town Rawalpindi





## FIVE ONE ARCADE salient features:

- 24/7 Electric Supply and Lift Service
- Shops/offices and residential apartments
- CCTV security and fire protection system on all floors
- Wide front parking area
- Modern and spacious apartments with quality fittings
- Earthquake proof structure

PROJECT FEATURES

















FIRST FLOOR APT 102 TOTAL AREA 527 SQFT

FIRST
FLOOR PLANS





# PENT HOUSE 3 D PLANS



ROOF TOP FLOOR PLANS







### Address:

Office # 201, Second Floor, Plot # 46, Road 3, Business Square Commercial,

Phase 7, Bahria Town, Islamabad.

### Contact persons:

#### Anis-ud-din Anwar

mobile: +92 (300) 5146793

+92 (312) 5333803

**Yasir Saeed** 

mobile: +92 (331) 9017988

#### **Sohail Kabir**

mobile: +92 (300) 5525342

email: anis.anwar@goforadvantage.com

email: yasir.saeed@goforadvantage.com

ابنا مکان، اپنی پهجان **MAKKAN** 

www.emakkan.com