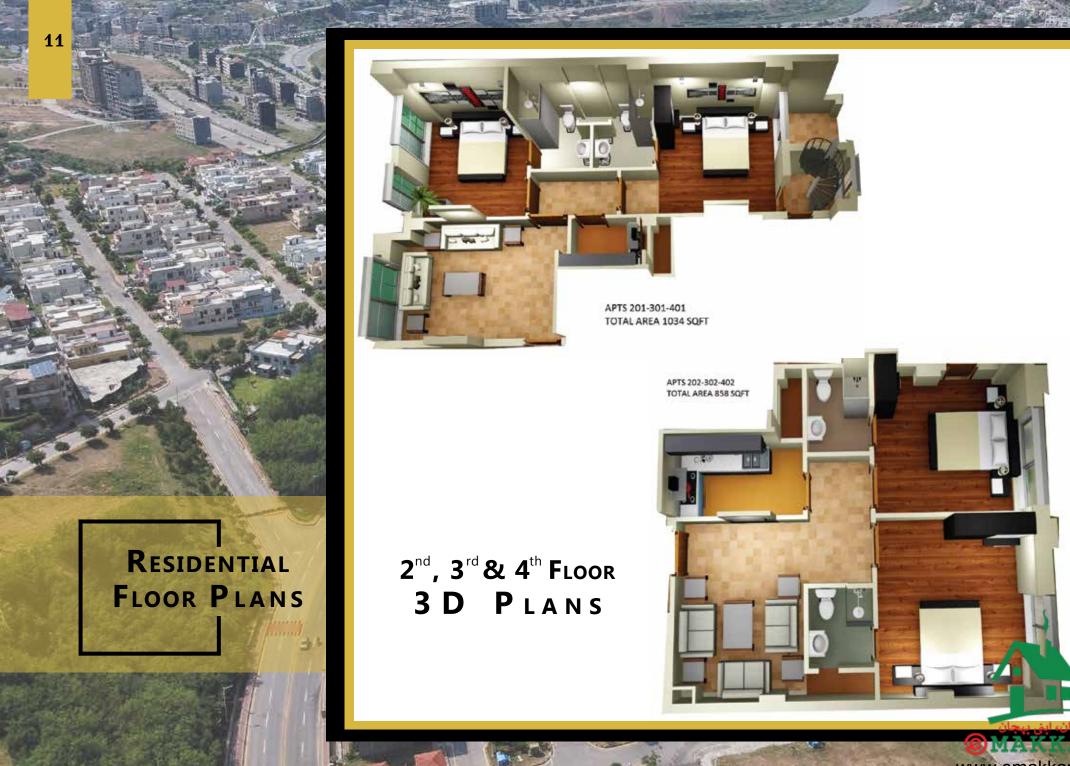

ARCADE near by attractions

- Green Valley Hyper Market
- Bahria International school, The City School, Roots International School
- KFC, Burger King, McDonalds, Hardees & Pizza Hutt
- Commercial Banks
- Eye View Park
- Cine Gold Plex Cinema
- Zoo
- PSO Filling Station
- GIGA Mall
- DHA Phase -1
- Bahria International Hospital

Five One Arcade Acantillado Commercial Plot # 51 Phase 7, Bahria Town Rawalpindi





## FIVE ONE ARCADE salient features:

- 24/7 Electric Supply and Lift Service
- Shops/offices and residential apartments
- CCTV security and fire protection system on all floors
- Wide front parking area
- Modern and spacious apartments with quality fittings
- Earthquake proof structure

PROJECT FEATURES

















FIRST FLOOR APT 102 TOTAL AREA 527 SQFT

FIRST
FLOOR PLANS





# PENT HOUSE 3 D PLANS



ROOF TOP FLOOR PLANS







### Address:

Office # 201, Second Floor, Plot # 46, Road 3, Business Square Commercial,

Phase 7, Bahria Town, Islamabad.

### Contact persons:

#### Anis-ud-din Anwar

mobile: +92 (300) 5146793

+92 (312) 5333803

**Yasir Saeed** 

mobile: +92 (331) 9017988

#### **Sohail Kabir**

mobile: +92 (300) 5525342

email: anis.anwar@goforadvantage.com

email: yasir.saeed@goforadvantage.com

ابنا مکان، اپنی پهجان **MAKKAN** 

www.emakkan.com