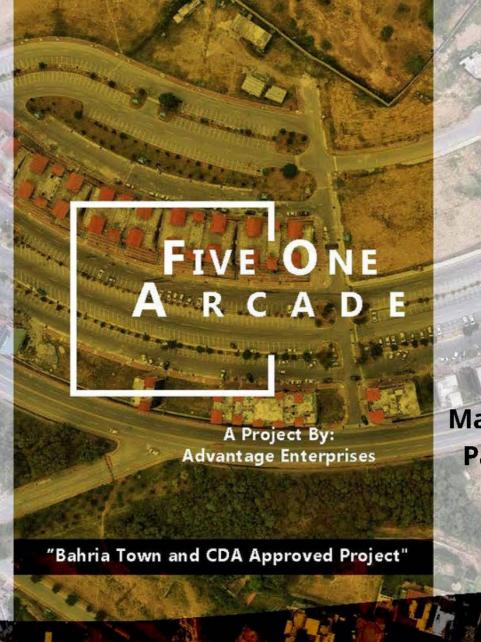

# FIVE ONE ARCADE near by attractions

- Green Valley Hyper Market
- Bahria International school, The City School, Roots International School
- KFC, Burger King, McDonalds, Hardees & Pizza Hutt
- Commercial Banks
- Eye View Park
- Cine Gold Plex Cinema
- Zoo
- PSO Filling Station
- GIGA Mall
- DHA Phase -1
- Bahria International Hospital

Five One Arcade Acantillado Commercial Plot # 51 Phase 7, Bahria Town Rawalpindi

## FIVE ONE ARCADE salient features:

- 24/7 Electric Supply and Lift Service
- Shops/offices and residential apartments
- CCTV security and fire protection system on all floors
- Wide front parking area
- Modern and spacious apartments with quality fittings
- Earthquake proof structure