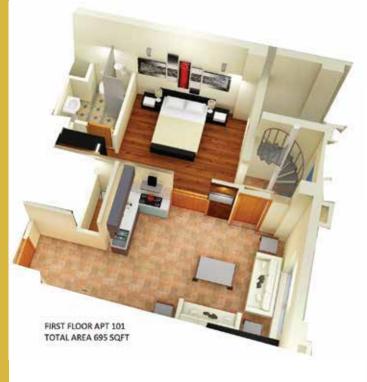

s the best possible return on their investments.





# FIVE ONE ARCADE near by attractions

- Green Valley Hyper Market
- Bahria International school, The City School, Roots International School
- KFC, Burger King, McDonalds, Hardees & Pizza Hutt
- Commercial Banks
- Eye View Park
- Cine Gold Plex Cinema
- Zoo
- PSO Filling Station
- GIGA Mall
- DHA Phase -1
- Bahria International Hospital

Five One Arcade Acantillado Commercial Plot # 51 Phase 7, Bahria Town Rawalpindi





## FIVE ONE ARCADE salient features:

- 24/7 Electric Supply and Lift Service
- Shops/offices and residential apartments
- CCTV security and fire protection system on all floors
- Wide front parking area
- Modern and spacious apartments with quality fittings
- Earthquake proof structure

PROJECT FEATURES

















FIRST FLOOR APT 102 TOTAL AREA 527 SQFT

FIRST
FLOOR PLANS





# PENT HOUSE 3 D PLANS



ROOF TOP FLOOR PLANS







### Address:

Office # 201, Second Floor, Plot # 46, Road 3, Business Square Commercial,

Phase 7, Bahria Town, Islamabad.

### Contact persons:

#### Anis-ud-din Anwar

mobile: +92 (300) 5146793

+92 (312) 5333803

**Yasir Saeed** 

mobile: +92 (331) 9017988

#### **Sohail Kabir**

mobile: +92 (300) 5525342

email: anis.anwar@goforadvantage.com

email: yasir.saeed@goforadvantage.com

ابنا مکان، اپنی پهجان **MAKKAN** 

www.emakkan.com